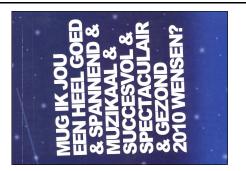

# Checklist:

Size: 121½ x 271½ mm

Notes: design by Marie Cecile
Oosterhout, Antwerp

Price: B

#### FMPC4

FMPC5