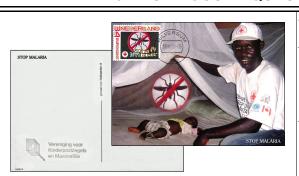

### **3FM SERIOUS REQUEST**

Cancel: Hilversum: November 17.

2009

Notes: maximum card produced

by fotokaarten.nl; printed text Stop Malaria and hand stamp Association for / children's stamps / and maximafille on reverse