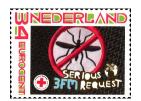

## **3FM SERIOUS REQUEST**

During the week before Christmas 2004, Dutch radio station 3FM began 3FM Serious Request, which was to become an annual event to raise money for the International Red Cross. A different theme each year, the 2009 event featured a logo with the text STOP MALARIA / PLAY THE MUSIC. The logo was included on a personalized postage stamp and on the reverse of five postcards produced by 3FM.

Design Size: 78 x 28 mm

Producer:

Process:

Format: panes of 10 Selvage: see below

Quantity:

Paper:

Watermark: none

Perforations:

Margins: clear

Purpose: raise funds for the International Red Cross

Sub-topics: mosquito self-adhesive Notes:

Price:

FM<sub>1</sub>

Checklist: unused used fdc other

FM1 Pane

Size: 170 x 122 mm