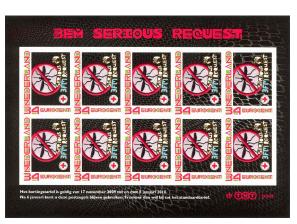

Design Size: 78 x 28 mm

Producer:

Process:

Format: panes of 10 Selvage: see below

Quantity:

Paper:

Watermark: none

Perforations:

Margins: clear

Purpose: raise funds for the International Red Cross

Sub-topics: mosquito self-adhesive Notes:

Price:

FM<sub>1</sub>

Checklist: unused used fdc other

FM1 Pane

Size: 170 x 122 mm

Notes: Price: D

Checklist: